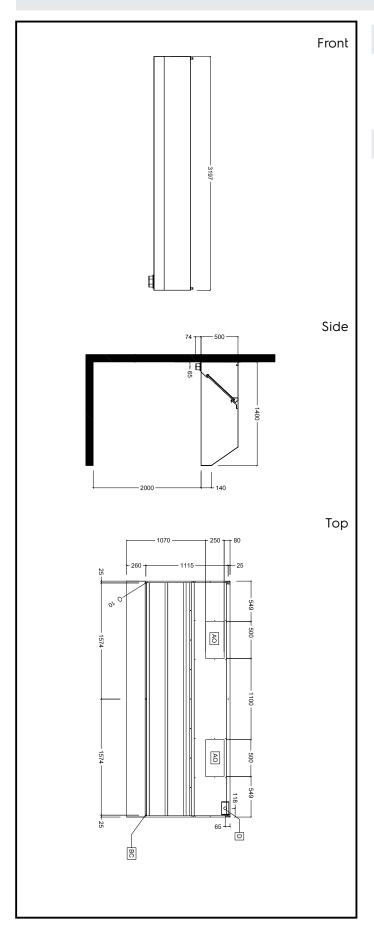

# **Key Information:**

External dimensions, Width:

642170 (BP1432DT)3200 mmExternal dimensions, Depth:1400 mmExternal dimensions, Height:500 mmNet weight:83 kg

### Air Emission:

Air capacity: 5800 mc/h

Ventilation Equipment 304 S/S Wall Hood+Filters 3200X1400mm